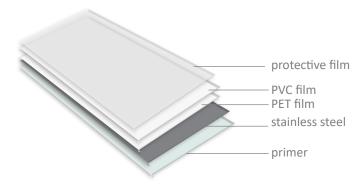

# Stainless steel + PVC + PET sheet

GSP-1206-E/B

The lacquered stainless sheet is composed of a stainless steel sheet 304 on which is bonded a PVC + PET film.

Heavy-duty in aggressive environment, this facing allows a high pressure cleaning and the use of detergent products (basic acids, pH 4 à 9).

### **Characteristics**

The stainless steel sheet EN 1.4301 (AISI 304) is coated:

On the external face

- PVC + PET film of thickness 130 μ (5.1 mil)
- protective film to remove after installation.

On the internal face (insulating side), it is coated with a fixing primer from 5 to 7 microns (0.2 to 0.3 mil).