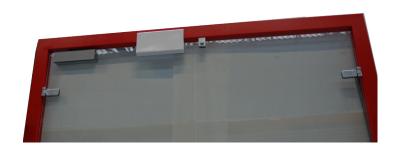

## Composition

Panel:

hardened safety glass 8 mm 0.31"

Door frame

single piece in electro-galvanized steel + oven-baked epoxy paint, double flush mountings on partitions (SI SM ST)

Colour according to the colour chart.

## Ironmongery

Numerous possibilities:

- bichromate steel hinge plates with cover finished in matt/polished chrome, lacquered aluminium, brushed stainless steel.
- fixed handles
- lock box (2-panels doors)
- top and bottom bolts (2-panels doors)
- electromagnetic lock
- door closer