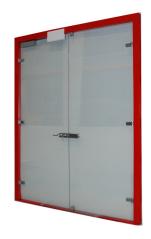

## Single glass door

GSP-1120-E/B

## Composition

Panel:

hardened safety glass 8 mm 0.31"

Door frame

single piece in electro-galvanized steel + oven-baked epoxy paint, double flush mountings on partitions (SI SM ST)

Colour according to the colour chart.

## Ironmongery

Numerous possibilities:

- bichromate steel hinge plates with cover finished in matt/polished chrome, lacquered aluminium, brushed stainless steel.
- fixed handles
- lock box (2-panels doors)
- top and bottom bolts (2-panels doors)
- electromagnetic lock
- door closer