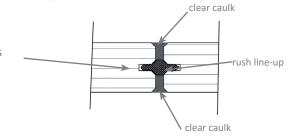

- Flush and tight gasket between glasses.
- Between profiles and glasses, flexible seal or silicone mastic (to be chosen)
- No combustible

Junction between glasses