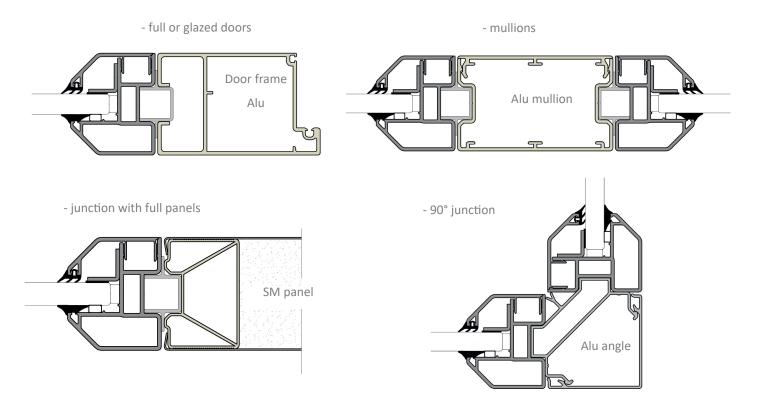

## **Glazed partition system**





Fully glazed partition system, tight and easy to clean, specifically dedicated for clean room walls, any application.

## Composition

- Top and bottom lacquered aluminium profiles colour white or on request, option stainless steel.

- Central tempered glass thickness 12 mm (0.5"), full height. maximum height between 2.7 m (8.9') and 3 m (9.8') according to the configuration of glasses.

- Flush and tight gasket between glasses.
- Between profiles and glasses, flexible seal or silicone mastic (to be chosen)
- No combustible

Junction between glasses



## Installation



lon contractual document - Dagard reserves the right to modify its products without notice.

GSP-1119-E/B

## Various connections



**-2-**