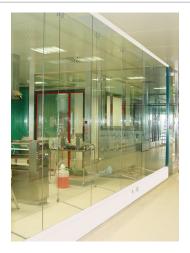

## **Glazed partition system**

Fully glazed partition system, tight and easy to clean, specifically dedicated for clean room walls, any application.

## Composition

- Top and bottom lacquered aluminium profiles colour white or on request, option stainless steel.

- Central tempered glass thickness 12 mm (0.5"), full height. maximum height between 2.7 m (8.9') and 3 m (9.8') according to the configuration of glasses.