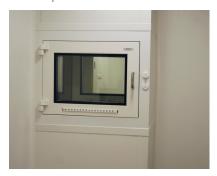

# Mini airlock - «serving hatches»

GSP-1110-E/B

A serving hatch is a one-piece mini airlock used for the passage of material respecting the pressure conditions between 2 clean rooms of different class.

#### Construction box:

Insulated partition of thickness 96 mm 3.78"

Outside coating with lacquered sheet, iceberg white (near RAL 9010) Inside: partitions and ceiling coating with lacquered steel sheet, iceberg white, option in stainless steel sheet 304L «Poli S4». Bottom in stainless steel sheet.

#### Door:

Leaf of thickness 40 mm 1.57" or 60 mm 2.36"

Inside and outside coating with powder coated sheet iceberg white (near RAL 9010), option in stainless steel sheet.

White PVC or stainless steel sheet handle

Composite white hinges in standard, in option adjustable white aluminium or stainless steel sheet hinges.

Airtight with peripheral seal

Double flush vision panel with laminated pane