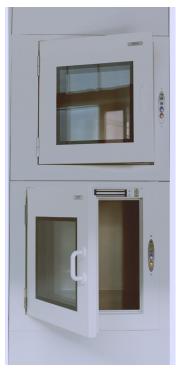

### Double partition

Superposition

Single partition

# **Options**

Ventilation (air inlet on over + side or in front grills)
All stainless steel sheet variant
Coloured variant (according to the Dagard colours chart fiche GSP-1208)
Inside shelve
Support shelf
2 leaves door
Other dimensions