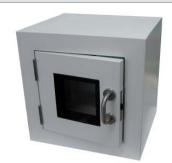

#### Construction box:

Insulated partition of thickness 96 mm 3.78"

Outside coating with lacquered sheet, iceberg white (near RAL 9010) Inside: partitions and ceiling coating with lacquered steel sheet, iceberg white, option in stainless steel sheet 304L «Poli S4». Bottom in stainless steel sheet.

#### Door:

Leaf of thickness 40 mm 1.57" or 60 mm 2.36"

Inside and outside coating with powder coated sheet iceberg white (near RAL 9010), option in stainless steel sheet.

White PVC or stainless steel sheet handle

Composite white hinges in standard, in option adjustable white aluminium or stainless steel sheet hinges.

Airtight with peripheral seal

Double flush vision panel with laminated pane