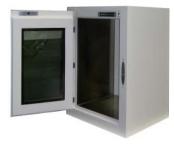

#### Manual locking system

When the doors are not working, they are locked by mortised bolts. At the opening of one door, the other is automatically locked (red light). At the closing of the first door and after locking, the second door is unlocked (green light).

#### Electric locking system

When the doors are not working, the two doors are locked by electromagnetic bolt (red light on). To open a door the opening button must be push, the other door is automatically sealed up.