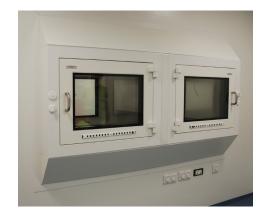

# **Options**

Ventilation (air inlet on over + side or in front grills)
All stainless steel sheet variant
Coloured variant (according to the Dagard colours chart fiche GSP-1208)
Inside shelve
Support shelf
2 leaves door
Other dimensions

support shelf