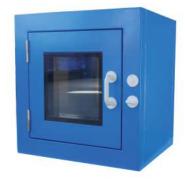

# **Options**

Ventilation (air inlet on over + side or in front grills)
All stainless steel sheet variant
Coloured variant (according to the Dagard colours chart fiche GSP-1208)
Inside shelve
Support shelf
2 leaves door
Other dimensions