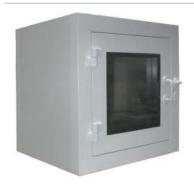

#### Construction box:

Insulated partition of thickness 96 mm 3.78"

Outside coating with lacquered sheet, iceberg white (near RAL 9010) Inside: partitions and ceiling coating with lacquered steel sheet, iceberg white, option in stainless steel sheet 304L «Poli S4». Bottom in stainless steel sheet.

#### Door:

Leaf of thickness 40 mm 1.57" or 60 mm 2.36"

Inside and outside coating with powder coated sheet iceberg white (near RAL 9010), option in stainless steel sheet.

White PVC or stainless steel sheet handle

Composite white hinges in standard, in option adjustable white aluminium or stainless steel sheet hinges.

Airtight with peripheral seal

Double flush vision panel with laminated pane