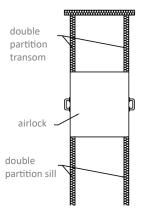

# **Adaptation on partition**

### Double partition

Superposition

Single partition