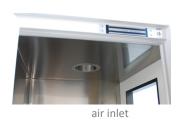

# **Options**

Ventilation (air inlet on over + side or in front grills)
All stainless steel sheet variant
Coloured variant (according to the Dagard colours chart fiche GSP-1208)
Inside shelve
Support shelf
2 leaves door
Other dimensions