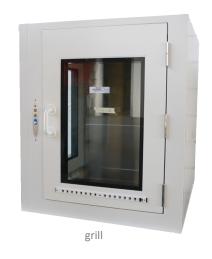

# **Options**

Ventilation (air inlet on over + side or in front grills)
All stainless steel sheet variant
Coloured variant (according to the Dagard colours chart fiche GSP-1208)
Inside shelve
Support shelf
2 leaves door
Other dimensions