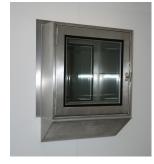

#### Construction box:

Insulated partition of thickness 96 mm 3.78"

Outside coating with lacquered sheet, iceberg white (near RAL 9010) Inside: partitions and ceiling coating with lacquered steel sheet, iceberg white, option in stainless steel sheet 304L «Poli S4». Bottom in stainless steel sheet.

#### Door:

Leaf of thickness 40 mm 1.57" or 60 mm 2.36"

Inside and outside coating with powder coated sheet iceberg white (near RAL 9010), option in stainless steel sheet.

White PVC or stainless steel sheet handle

Composite white hinges in standard, in option adjustable white aluminium or stainless steel sheet hinges.

Airtight with peripheral seal

Double flush vision panel with laminated pane