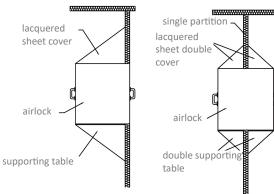

# **Adaptation on partition**

### Double partition

Superposition

Single partition