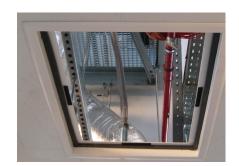

### Hatch with hinges and lock

Lacquered steel sheet door frame, white RAL 9010 40 mm 1.57" thick leaf white RAL 9010 Built-in lock