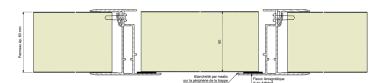

# **Access hatch**

GSP-1103-E/B

These elements had been designed to make easy the access to the technical elements located in the attic.