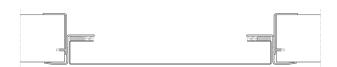

#### Walkable ceiling hatch almost flush

Lacquered steel sheet door frame and back frame, white RAL 9010 Mounted on 60 mm 2.36" to 80 mm 3.15" thick panel Infill with mineral wool core panel Protection of edges with steel sheet U-profile or with aluminium adhesive tape

#### No walkable ceiling hatch

Lacquered steel sheet door frame and back frame, white RAL 9010 Mounted on 60 mm 2.36" to 80 mm 3.15" thick panel Filling with folded lacquered sheet cover and fixing by strips.