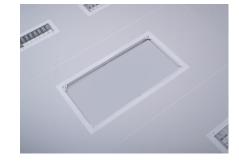

#### Walkable ceiling hatch almost flush

Lacquered steel sheet door frame and back frame, white RAL 9010 Mounted on 60 mm 2.36" to 80 mm 3.15" thick panel Infill with mineral wool core panel Protection of edges with steel sheet U-profile or with aluminium adhesive tape

Without handle nor hinges: closing with magnetic flexor