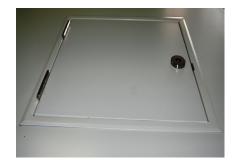

### Hatch with hinges and lock

Lacquered steel sheet door frame, white RAL 9010 40 mm 1.57" thick leaf white RAL 9010 Built-in lock

#### **Dimensions**

600 x 400 mm 23.6"x 15.7" 600 x 600 mm 23.6" x 23.6" 600 x 800 mm 23.6" x 31.5"