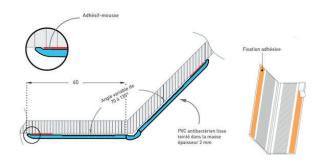

### **Characteristics**

These angle protections are delivered with adhesive for a better resistance and durability of adhesives. The PROTECTA corner is universal and complies with all angle from 70° to 160°.

#### Protecta 2

Corner with adhesive and flexible border in PVC

- Width of wing 60 x 60 mm 2.36" x 2.36" (internal side)
- Length 1,3 m 4.3', 2 m 6.6' or 4 m 13.12'