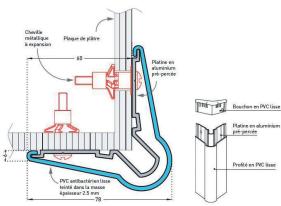

#### Cornéa 60

Angle iron at 90° with PVC border on pre-drilled aluminium plate

- Wing widths 60 x 60 mm (internal side)
- Length 1,3 m, 2 m or 4 m