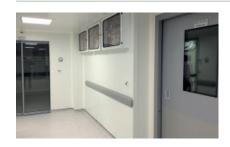

## **PVC** angle protection

GSP-1013-E/C

These adhesive corners are resistant to shocks and are aesthetics. They are installed in angle in order to protect walls exposed to an intense traffic of trolleys in access areas or in storage zones (hospital, clinics, laboratories, elders' homes, clean rooms,...).