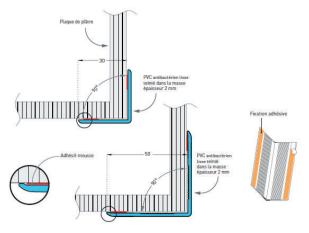

## Profila 30

Corner at 90° with adhesive and flexible border in PVC

- Width of wing 30 x 30 mm 1.2" x 1.2" (internal side)
- Length 1,3 m 4.3′, 2 m 6.6′ or 4 m 13.12′

#### Profila 50

Corner at 90° with adhesive and flexible border in PVC

- Width of wing 50 x 50 mm 2" x 2" (internal side)
- Length 1,3 m 4.3', 2 m 6.6' or 4 m 13.12'