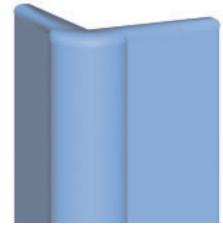

#### Protecta 2

Corner with adhesive and flexible border in PVC

- Width of wing 60 x 60 mm 2.36" x 2.36" (internal side)
- Length 1,3 m 4.3', 2 m 6.6' or 4 m 13.12'