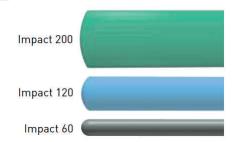

#### Rounded bumper

• Height: 200 mm 7.9", 120 mm 4.7" or 60 mm 2.36"

Thickness: 30 mm 1.2"Length: 4 m 13.12'

• Material: antibacterial PVC classed M1 (Bs2d0), mass-coloured of thickness

3 mm 0.12"

• Surface aspect : smooth with some decorative grooves

• Fixation : by aluminium clip or in option on continuous aluminium rail

• Colours: 28 references for Impact 200 and 120 and 5 for Impact 60.

The finishing is guaranteed by end-pieces, external and internal angles at 90° in smooth PVC and aluminium connection pieces.