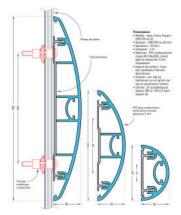

#### Rounded bumper

• Height: 200 mm 7.9", 120 mm 4.7" or 60 mm 2.36"

Thickness: 30 mm 1.2"Length: 4 m 13.12'

• Material: antibacterial PVC classed M1 (Bs2d0), mass-coloured of thickness

3 mm 0.12"

• Surface aspect : smooth with some decorative grooves

• Fixation : by aluminium clip or in option on continuous aluminium rail

• Colours: 28 references for Impact 200 and 120 and 5 for Impact 60.

The finishing is guaranteed by end-pieces, external and internal angles at 90° in smooth PVC and aluminium connection pieces.

#### Installation

Middle part of the profile at 0,80 m 2.6' from the floor for a protection at half-height or above the skirtings for a protection in low part.

Installation thanks to aluminium clips set every 0,75 m 2.4' or in option on continuous aluminium rail.