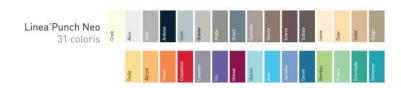

• Colours: 31 standards for "Contact 200" and 15 for "Contact 350".

## Bumper "Linéa' Punch Néo"

The bumper "Linea' Punch Neo" combines shocks resistance and design. It is made to fade into the background thanks to its refined profile, it can be easily associated with the handrail "Linea' Touch" to offer an aesthetic and efficient solution.

• Colours: 31 standards