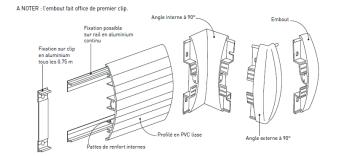

• Fixation : by aluminium clip or in option on continuous aluminium rail

• Colours: 28 references for Impact 200 and 120 and 5 for Impact 60.

The finishing is guaranteed by end-pieces, external and internal angles at 90° in smooth PVC and aluminium connection pieces.

#### Installation

Middle part of the profile at 0,80 m 2.6' from the floor for a protection at half-height or above the skirtings for a protection in low part.

Installation thanks to aluminium clips set every 0,75 m 2.4' or in option on continuous aluminium rail.