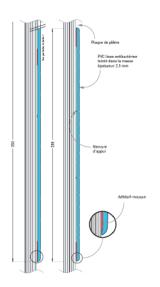

#### Installation

Middle part of the profile at 0,80 m 2.6' from the floor for a protection at half-height or above the skirtings for a protection in low part.

Installation thanks to aluminium clips set every 0,75 m 2.4' or in option on continuous aluminium rail.