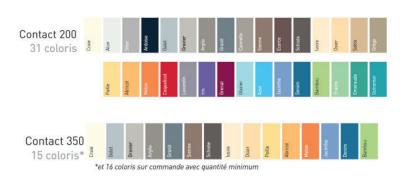

to aluminium clips set every 0,75 m 2.4' or in option on continuous aluminium rail.

## **PVC** handrail



GSP-1012-E/C

### Plates to be bonded "Contact"

Resistant and decorative, the "Contact" plate ensure a good protection of walls and doors exposed to scratches by furniture, beds, to rubs of chairs and to iterative shocks of trolleys (circulations, bedrooms and waiting rooms in public institutions). It also ensure the continuous with bumper "Impact".

Height: 200 or 350 mmThickness: 2,5 mmLength: 4 m

• Material: antibacterial PVC classified M1 (Bs2d0), tinted in the mass

• Surface aspect : smooth with some decorative grooves

• Fixation : plate equipped with foam-adhesive to reinforce with universal mastic glue

• Colours: 31 standards for "Contact 200" and 15 for "Contact 350".







## Bumper "Linéa' Punch Néo"

The bumper "Linea' Punch Neo" combines shocks resistance and design. It is made to fade into the background thanks to its refined profile, it can be easily associated with the handrail "Linea' Touch" to offer an aesthetic and efficient solution.

Height: 180 mmThickness: 25 mmLength: 4 m

• Material : antibacterial PVC classified M1 (Bs2d0), tinted in the mass of thickness

2,5 mm

• Surface aspect: matte central brushing

• Fixation : on aluminium clip or optional on aluminium rail

• Colours: 31 standards