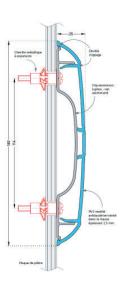

#### Rounded bumper

• Height: 200 mm 7.9", 120 mm 4.7" or 60 mm 2.36"

Thickness: 30 mm 1.2"Length: 4 m 13.12'

• Material: antibacterial PVC classed M1 (Bs2d0), mass-coloured of thickness

3 mm 0.12"

• Surface aspect : smooth with some decorative grooves

• Fixation : by aluminium clip or in option on continuous aluminium rail

• Colours: 28 references for Impact 200 and 120 and 5 for Impact 60.

The finishing is guaranteed by end-pieces, external and internal angles at 90° in smooth PVC and aluminium connection pieces.

#### Installation

Middle part of the profile at 0,80 m 2.6' from the floor for a protection at half-height or above the skirtings for a protection in low part.

Installation thanks to aluminium clips set every 0,75 m 2.4' or in option on continuous aluminium rail.