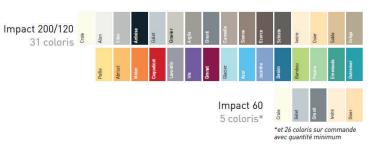

• Fixation : by aluminium clip or in option on continuous aluminium rail

• Colours: 28 references for Impact 200 and 120 and 5 for Impact 60.

The finishing is guaranteed by end-pieces, external and internal angles at 90° in smooth PVC and aluminium connection pieces.