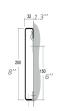

## **References proposed**

**Bio Lign inox**: bumper in food stainless steel 304L thickness  $12/10^{th}$  0.05", brushed finishing. Fixation by high and low stainless steel free-running slide. Closed end welded.

Bio Lign Tube Inox: bumper in food polished stainless steel 304L