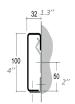

## **References proposed**

**Bio Lign inox**: bumper in food stainless steel 304L thickness  $12/10^{th}$  0.05", brushed finishing. Fixation by high and low stainless steel free-running slide. Closed end welded.