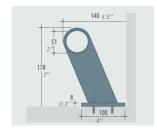

## **References proposed**

**Bio Lign inox**: bumper in food stainless steel 304L thickness  $12/10^{th}$  0.05", brushed finishing. Fixation by high and low stainless steel free-running slide. Closed end welded.