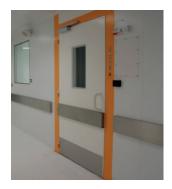

## Stainless steel handrail

GSP-1007-E/B

With the aesthetic side, the protective elements contribute to partition longevity. Several type of bumper protections are proposed.

## **Characteristics**

This wall bumper protection is designed to protect the panel faces in areas where the traffic is intense like delivery or traffic corridors...