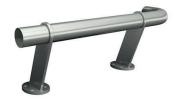

## Stainless steel handrail

GSP-1007-E/B



With the aesthetic side, the protective elements contribute to partition longevity. Several type of bumper protections are proposed.

## **Characteristics**

This wall bumper protection is designed to protect the panel faces in areas where the traffic is intense like delivery or traffic corridors...

## **References proposed**

**Bio Lign inox**: bumper in food stainless steel 304L thickness  $12/10^{th}$  0.05", brushed finishing. Fixation by high and low stainless steel free-running slide. Closed end welded.









Bio Lign Tube Inox: bumper in food polished stainless steel 304L