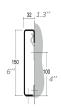

## Stainless steel handrail

GSP-1007-E/B



With the aesthetic side, the protective elements contribute to partition longevity. Several type of bumper protections are proposed.

## **Characteristics**

This wall bumper protection is designed to protect the panel faces in areas where the traffic is intense like delivery or traffic corridors...

## **References proposed**

**Bio Lign inox**: bumper in food stainless steel 304L thickness  $12/10^{th}$  0.05", brushed finishing. Fixation by high and low stainless steel free-running slide. Closed end welded.









Bio Lign Tube Inox: bumper in food polished stainless steel 304L