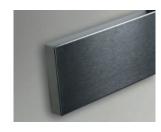

## **References proposed**

**Bio Lign inox**: bumper in food stainless steel 304L thickness  $12/10^{th}$  0.05", brushed finishing. Fixation by high and low stainless steel free-running slide. Closed end welded.