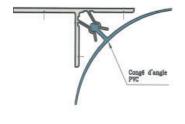

## **PVC** coving section

Dagard offers three types of coving sections, rounded and smooth, designed for the sanitary casing of wall to wall and wall to ceiling junctions.

They are made of PVC profiles clipped on PVC angle bracket by screws or rivets or on aluminium support profile with T shape (supporting bracket) or L-shape.

PVC coving section with PVC support

support

PVC coving section with L aluminium PVC coving section with T aluminium support