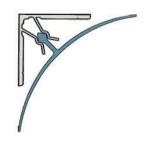

## **PVC** coving section

Dagard offers three types of coving sections, rounded and smooth, designed for the sanitary casing of wall to wall and wall to ceiling junctions.

They are made of PVC profiles clipped on PVC angle bracket by screws or rivets or on aluminium support profile with T shape (supporting bracket) or L-shape.

PVC coving section with PVC support

support

PVC coving section with L aluminium PVC coving section with T aluminium support