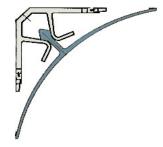

## **PVC** coving section

Dagard offers three types of coving sections, rounded and smooth, designed for the sanitary casing of wall to wall and wall to ceiling junctions.

They are made of PVC profiles clipped on PVC angle bracket by screws or rivets or on aluminium support profile with T shape (supporting bracket) or L-shape.

Made of PVC profiles clipped on the angle bracket fixed by screws or rivets.

3-way angle shell fixed to reentrants.

Standard colour: iceberg white (near RAL 9010).

On request: sulphur yellow, horizon blue, canyon red, meadow green (or other colours according to colours chart).

PVC coving section with PVC support

support

PVC coving section with L aluminium PVC coving section with T aluminium support