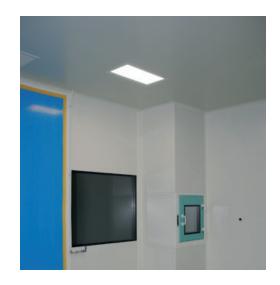

## **PVC** coving sections

GSP-1003-E/B

The PVC coving sections are designed for the sanitary cladding of partitionto-partition and partition-to-ceiling angles.

Their rounded shape facilitates the cleaning according to the hygiene rules. They allow perfecting the finish in the connecting angles of the work spaces.

## **PVC** coving section

Dagard offers three types of coving sections, rounded and smooth, designed for the sanitary casing of wall to wall and wall to ceiling junctions.

They are made of PVC profiles clipped on PVC angle bracket by screws or rivets or on aluminium support profile with T shape (supporting bracket) or L-shape.