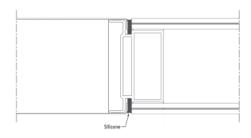

## Vision panel

Glazing consists in 2 flush laminated glasses 33.2 put together in factory on an black aluminium profile (RAL 9005), integrated to the leaf.

The peripheral tightness is made with a black silicone joint.