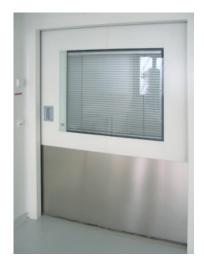

## Variant with integrated blind only for glazings with thickness 60 mm 2.36"

Only for glazings of thickness 60 mm 2.36", It is possible to integrate white Venitian blinds, manuals or automatics, and adjustable. In manual control with rod or thin cord.

In automatic, control with remote control or button.