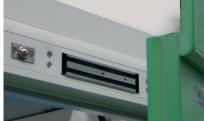

## **Electromagnetic lock**

- integrated lock in the door frame
- plate integrated in the door leaf for metallic double flush doors
- surface-mounted plate for metallic single flush doors, HPL doors or fire resistant door (DAGfeu)
- Power voltage 12 or 24 V DC.
- Inductive locking contact

lock and plate