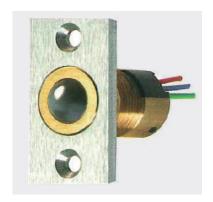

## **Contact switch**

To collect independent information about the status of door (open or closed) on one leaf or on the 2 leaves.