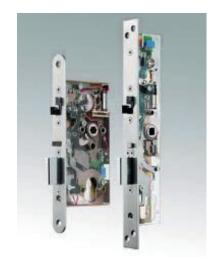

## **Specific solution: Electric lock**

**Electric lock on specific request** type ASSA ABLOY with integrated contact