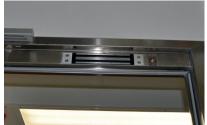

## **Electromagnetic lock**

- integrated lock in the door frame
- plate integrated in the door leaf for metallic double flush doors
- surface-mounted plate for metallic single flush doors, HPL doors or fire resistant door (DAGfeu)
- Power voltage 12 or 24 V DC.
- Inductive locking contact

lock and plate