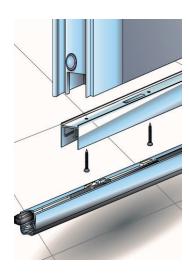

## Surface mounted drop-down seal

Surface mounted auto drop-down seal Plinth to ensure the tightness at bottom of door. It is surface mounted on the door leaf.