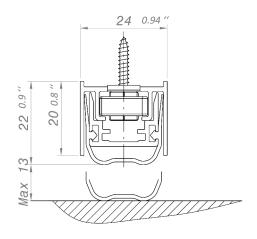

## Surface mounted drop-down seal

Surface mounted auto drop-down seal Plinth to ensure the tightness at bottom of door. It is surface mounted on the door leaf.