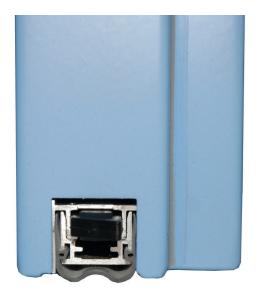

## Automatic drop down seal

Recessed auto drop-down seal, reversible, to ensure the tightness at bottom of door.

Absolutely no visible, It has an inside mechanism ensuring a pressure on the floor at the closing of the door.

Height adjustable on site.

Self-extinguishing and wear resistant silicone caulk

Supporting joint profile fit with a double spring device, with sequential fall controlled by order button side, allowing the automatic matching with floor.

Easy removing for routine cleaning.

Installation recessed under the door

GSP-0906-E/B