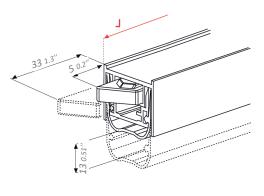

## Automatic drop down seal

Recessed auto drop-down seal, reversible, to ensure the tightness at bottom of door.

Absolutely no visible, It has an inside mechanism ensuring a pressure on the floor at the closing of the door.

Height adjustable on site.

Self-extinguishing and wear resistant silicone caulk

Supporting joint profile fit with a double spring device, with sequential fall controlled by order button side, allowing the automatic matching with floor.

Easy removing for routine cleaning.

Installation recessed under the door

GSP-0906-E/B