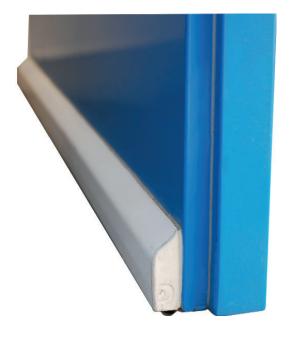

## Automatic drop down seal

Recessed auto drop-down seal, reversible, to ensure the tightness at bottom of door.

Absolutely no visible, It has an inside mechanism ensuring a pressure on the floor at the closing of the door.

Height adjustable on site.

Self-extinguishing and wear resistant silicone caulk

Supporting joint profile fit with a double spring device, with sequential fall controlled by order button side, allowing the automatic matching with floor.

Easy removing for routine cleaning.

Installation recessed under the door

GSP-0906-E/B